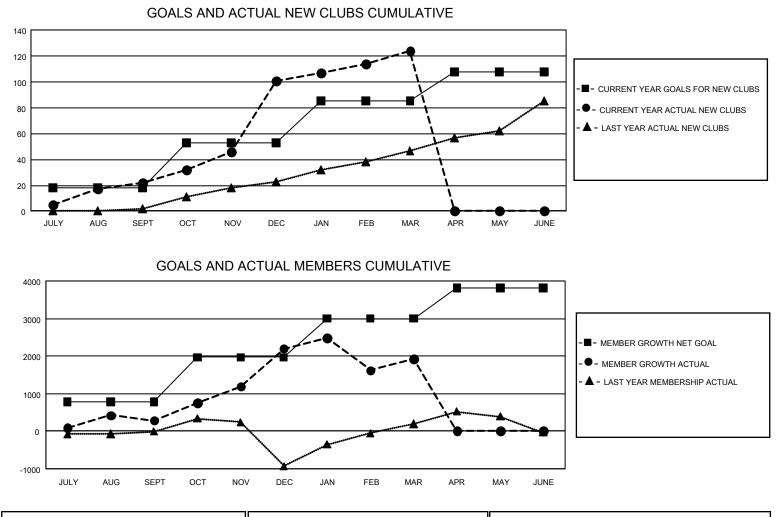

## GAT Constitutional Area 8

REPORT DOES NOT INCLUDE CLUBS IN UNDISTRICTED AREAS.

| Clubs                                                       |                       |                     |                   | Members                                                     |                            |                              |                                                    |  |  |
|-------------------------------------------------------------|-----------------------|---------------------|-------------------|-------------------------------------------------------------|----------------------------|------------------------------|----------------------------------------------------|--|--|
| RESULTS FOR 2020-2021                                       |                       |                     |                   | RESULTS FOR 2020-2021                                       |                            |                              |                                                    |  |  |
| QUARTER                                                     | NEW CLUB GOAL         | NEW CLUBS           | DROPPED CLUBS     | QUARTER                                                     | BER GROWTH NET<br>GOAL     | MEMBER GROWTH<br>ACTUAL      | DROPPED<br>MEMBERS ACTUAL<br>(including transfers) |  |  |
| JULY/AUG/SEPT<br>OCT/NOV/DEC<br>JAN/FEB/MAR<br>APR/MAY/JUNE | 54<br>105<br>96<br>69 | 22<br>79<br>23<br>0 | 1<br>1<br>76<br>0 | JULY/AUG/SEPT<br>OCT/NOV/DEC<br>JAN/FEB/MAR<br>APR/MAY/JUNE | 779<br>1190<br>1028<br>815 | 1,649<br>4,077<br>1,701<br>0 | 1,260<br>2,077<br>1,828<br>0                       |  |  |